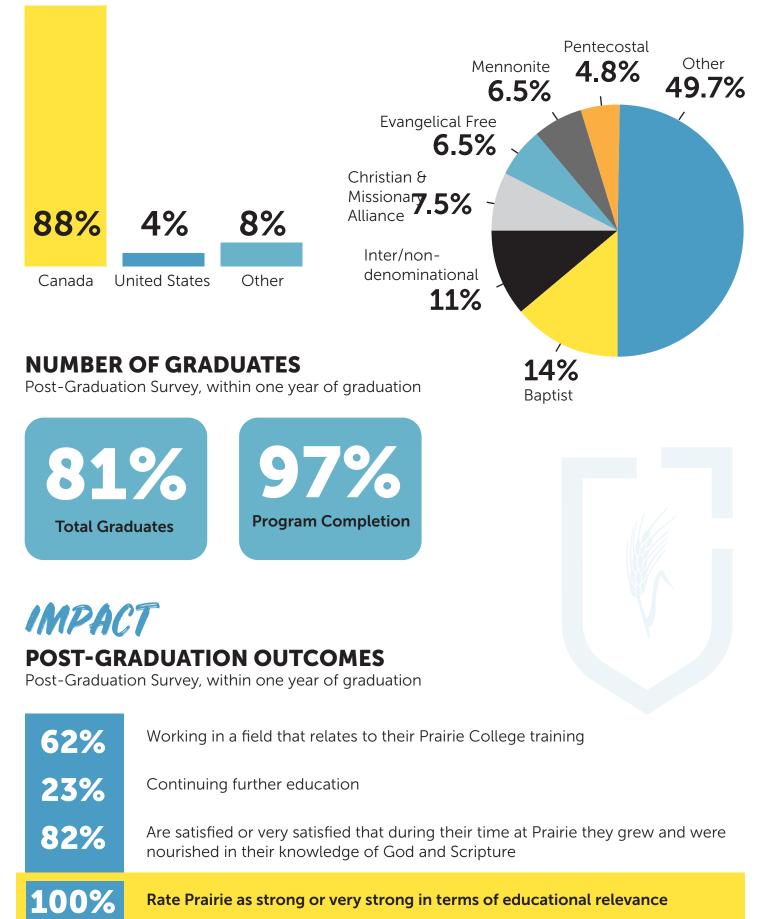

|
|                                     | Bible/Theology<br>Business<br>Administration<br>Christian Formation/<br>Counselling<br>Digital Media<br>Encounter<br>Prison Diploma<br>In Bible<br>Humanities<br>Humanities<br>Intercultural<br>Studies<br>Next Gen. Ministry<br>Outdoor<br>Leadership<br>Pastoral Ministry<br>Practical Nursing<br>Primary Care<br>Paramedic<br>Sports<br>Management<br>Worship Leading<br>& Music |

## CITIZENSHIP

#### DENOMINATION

26 denominations represented