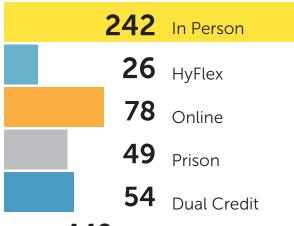

## ENROLLMENT

For the 2022-2023 School Year

#### TOTAL HEADCOUNT

## Total: 449

## **RETENTION/GRADUATION RATES**

# 54.46% Graduation Rate